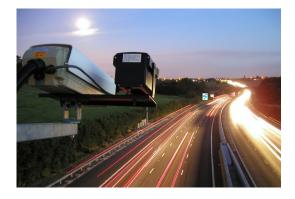

## Transportation Group

M&J specializes in all aspects of Intelligent Transportation Systems (ITS), Traffic Signal Systems, Variable Message and Wayfinding Signs, Communications and Security. We are currently working extensively with several regional clients in the design and construction of ITS applications. Our headquarters are in New Hyde Park, New York, where all of our ITS and Traffic Signal personnel are assigned. Our Technology Design & Implementation group currently includes four full-time professional members with extensive expertise in ITS, GIS, Traffic Signal Systems and Design, and Bus/AVL CAD applications. Due to our excellent performance and cost effectiveness of our delivery, the firm is growing significantly and we are routinely adding new distinguished staff that will continue to expand our capabilities.